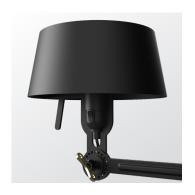

### **BOLT** bed underfit

Design by Anton de Groof, 2013

Starting point for the products of Tonone is the passion for traditional mechanics. The first product line that resulted from this fascination is the lamp series 'Bolt'. Key element in this industrial series is the joint construction that can be adjusted with a wingnut-shaped tool. Besides being a functional tool, this wingnut is integrated in the design of the lamp itself as a distinctive visual element. The Bolt collection is available in 29 different models and in 11 colors.

Type Bed lamp
Environment Indoor

Material Steel & aluminum

Wingnut Solid Brass included

Cord length Bolt with cord | 2500 mm

Bolt install | 10 mm

Weight 1,4 kg

Voltage 220-240 V
Max Watt 60 Watt
Socket E27
IP 20