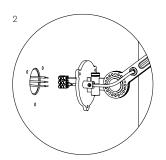

#### With cord

1. With powercord including switch and plug.

#### Install

- 2. With terminal block to install directly on a junction box.
- 3. With optional wall ring.