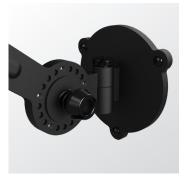

#### Install

- 2. With terminal block to install directly on a junction box.
- 3. With optional wall ring.