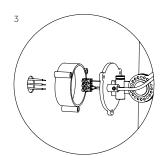

#### With cord

1. With powercord including switch and plug.

#### Install

- 2. With terminal block to install directly on a junction box.
- 3. With optional wall ring.