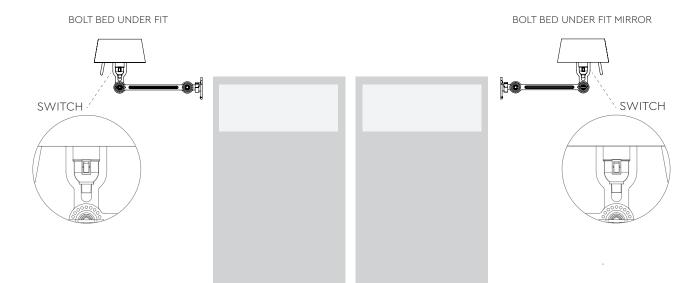

### **BOLT** bed underfit

Design by Anton de Groof, 2013

Starting point for the products of Tonone is the passion for traditional mechanics. The first product line that resulted from this fascination is the lamp series 'Bolt'. Key element in this industrial series is the joint construction that can be adjusted with a wingnut-shaped tool. Besides being a functional tool, this wingnut is integrated in the design of the lamp itself as a distinctive visual element. The Bolt collection is available in 29 different models and in 11 colors.

#### With cord

1. With powercord including switch and plug.

#### Install

- 2. With terminal block to install directly on a junction box.
- 3. With optional wall ring.