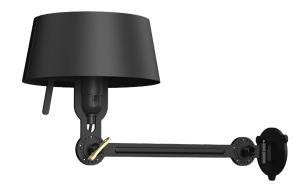

### **BOLT** bed underfit

Design by Anton de Groof, 2013

Starting point for the products of Tonone is the passion for traditional mechanics. The first product line that resulted from this fascination is the lamp series 'Bolt'. Key element in this industrial series is the joint construction that can be adjusted with a wingnut-shaped tool. Besides being a functional tool, this wingnut is integrated in the design of the lamp itself as a distinctive visual element. The Bolt collection is available in 29 different models and in 11 colors.

Type Bed lamp
Environment Indoor

Material Steel & aluminum

Wingnut Solid Brass included

Cord length Bolt with cord | 2500 mm

Bolt install | 10 mm

Weight 1,4 kg

Voltage 220-240 V
Max Watt 60 Watt
Socket E27
IP 20