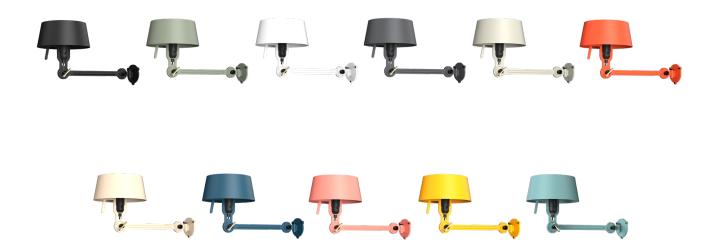

# TONONE

technical specifications

|                 | with cord | install | nixor cor | d Ritestal |
|-----------------|-----------|---------|-----------|------------|
| smokey black    | 1145      | 1153    | 1519      | 1376       |
| flux green      | 1147      | 1155    | 1520      | 1377       |
| pure white      | 1149      | 1157    | 1521      | 1379       |
| midnight grey   | 1272      | 1273    | 1522      | 1383       |
| ash grey        | 1152      | 1160    | 1523      | 1382       |
| striking orange | 1150      | 1158    | 1524      | 1380       |
| lightning white | 1148      | 1156    | 1525      | 1378       |
| thunder blue    | 1151      | 1159    | 1526      | 1373       |
| daybreak rose   | 1481      | 1482    | 1527      | 1483       |
| sunny yellow    | 1439      | 1440    | 1528      | 1441       |
| ice blue        | 1629      | 1632    | 1630      | 1633       |

#### SET of 2 bolt bed underfit

|                 | with co | install |
|-----------------|---------|---------|
| smokey black    | 1580    | 1590    |
| flux green      | 1581    | 1591    |
| pure white      | 1582    | 1592    |
| midnight grey   | 1583    | 1593    |
| ash grey        | 1584    | 1594    |
| striking orange | 1585    | 1595    |
| lightning white | 1586    | 1596    |
| thunder blue    | 1587    | 1597    |
| daybreak rose   | 1588    | 1598    |
| sunny yellow    | 1589    | 1599    |
| ice blue        | 1631    | 1634    |