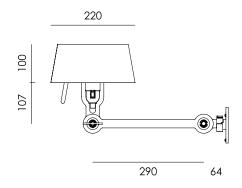

Type Bed lamp
Environment Indoor

Material Steel & aluminum

Wingnut Solid Brass included

Cord length Bolt with cord | 2500 mm

Bolt install | 10 mm

Weight 1,4 kg

Voltage 220-240 V
Max Watt 60 Watt
Socket E27
IP 20

Lightsource not included

Packaging

Weight 3,6 kg
Length 75 cm
Width 47 cm
Height 25 cm