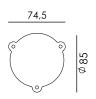

Type Bed lamp
Environment Indoor

Material Steel & aluminum

Wingnut Solid Brass included

Cord length Bolt with cord | 2500 mm

Bolt install | 10 mm

Weight 1,4 kg

Voltage 220-240 V
Max Watt 60 Watt
Socket E27
IP 20