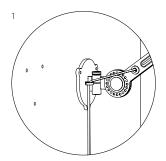

#### With cord

1. With powercord including switch and plug.

#### Install

- 2. With terminal block to install directly on a junction box.
- 3. With optional wall ring.